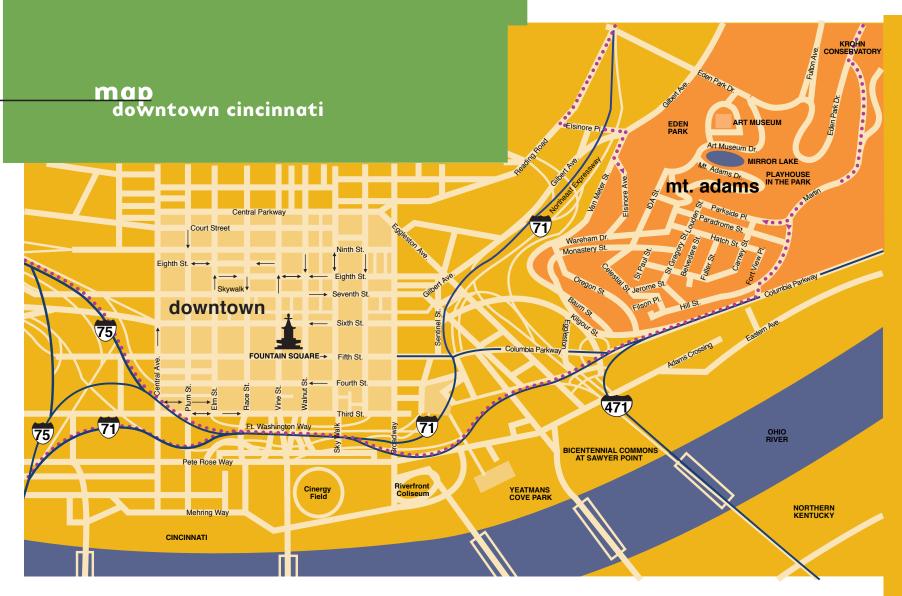

# directions

### Traveling 75 North or South:

Follow signs to Columbia Parkway (Rte. #50) East. Take Columbia Parkway to Kemper Lane. Left at Kemper to Luray. Left at Luray to Eden Park Drive. Right at Eden Park to Martin Drive (just past Krohn Conservatory). Left at Martin to Parkside. Right at Parkside to top at Louden. Left at Louden to Hatch. Right at Hatch to St. Gregory. (Business District)

#### **Traveling Columbia Parkway West:**

Take a right at Kemper Lane to Luray. Left at Luray to Eden Park Drive. Right at Eden Park to Martin Drive (just past Krohn Conservatory). Left at Martin to Parkside Drive. Right at Parkside to top at Louden. Left at Louden to Hatch. Right at Hatch to St. Gregory (Business District).

#### **Traveling 71 South:**

Take Reading Road-Elsinore exit. Left at light onto Elsinore. Follow Elsinore through light at Gilbert. Follow Elsinore uphill. At fork veer left to Wareham. Left at Wareham to top and bend left to Paradrome. Right at Paradrome to Louden. Right at Louden to Hatch. Right at Hatch to St. Gregory (Business District)

## From Downtown Cincinnati:

Take 7th Street- East (tums into Gilbert). Follow Gilbert to Elsinore. Right onto Elsinore. At fork veer left and follow Elsinore to Wareham. Left at Wareham to top and bend left to Paradrome. Right at Paradrome to Louden. Right at Louden to Hatch. Right at Hatch to St. Gregory (Business District).

#### From Kentucky (471 Bridge):

Follow 71 North to Liberty Street exit. At light, right onto Reading Road. Follow Reading (just past Staples) to Elsinore. Right at Elsinore through light at Gilbert. Take Elsinore uphill, veer left at fork to Wareham. Left at Wareham to top and bend left to Paradrome. Right at Paradrome to Louden. Right at Louden to Hatch. Right at Hatch to St. Gregory (Business District).

#### From Gilbert Street entrance to Eden Park:

Follow Eden Park Drive bending right to Art Museum Drive (past Art Museum driveway) and follow to Ida Street. Left at Ida to Paradrome. Left at Paradrome 2 blocks to Louden. Right at Louden to Hatch. Right at Hatch to St. Gregory (Business District)

Follow these signs up the Hill!

Only a 5 minute cab ride from downtown!